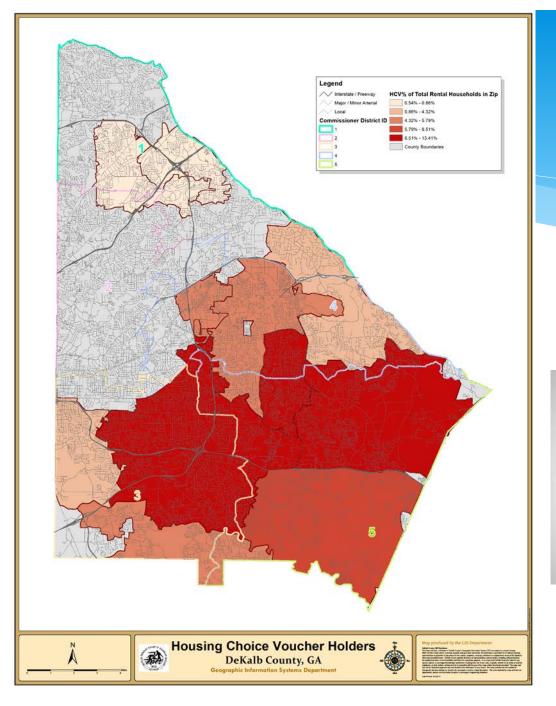

### **Geographic Information Systems** 330 W. Ponce de Leon Ave, Ste. 400 Decatur, GA 30030

June 21, 2018



# Geographic Information Systems Department (GIS)

### What is GIS?



A geographic information system (GIS) is a framework for gathering, managing, and analyzing data. Rooted in the science of geography, GIS integrates many types of data. It analyzes spatial location and organizes layers of information into visualizations using maps and 3D scenes. With this unique capability, GIS reveals deeper insights into data, such as patterns, relationships, and situations—helping users make smarter decisions.











# Population









### **Poverty Districts**



# Housing







## Housing Choice Vouchers





# Housing Units





# Code Enforcement Request





### **Public Safety**











www.PatchGallery.com

### **DeKalb County Significant Crime Density**

Legend

Come



DeKalb County, GA Date Printed 6/20/2018 Data Source: DeKalb County GIS

Debuils County (Ed Disculators international and Disculators) (Debuils) (De accurate to surveying or engineering standards.



# Significant **Crime Density**





# Fire Call Incidents Heat Map







# Fire Call Incidents Frequency





# District 3



У







| 2010-2014 Population by Language Spoken at Home (ACS) | Total | Percent |
|-------------------------------------------------------|-------|---------|
| Pop 65+ speak Oth Language & No English               | 0     | 0.0%    |
| Pop 18-64 speak Spanish &