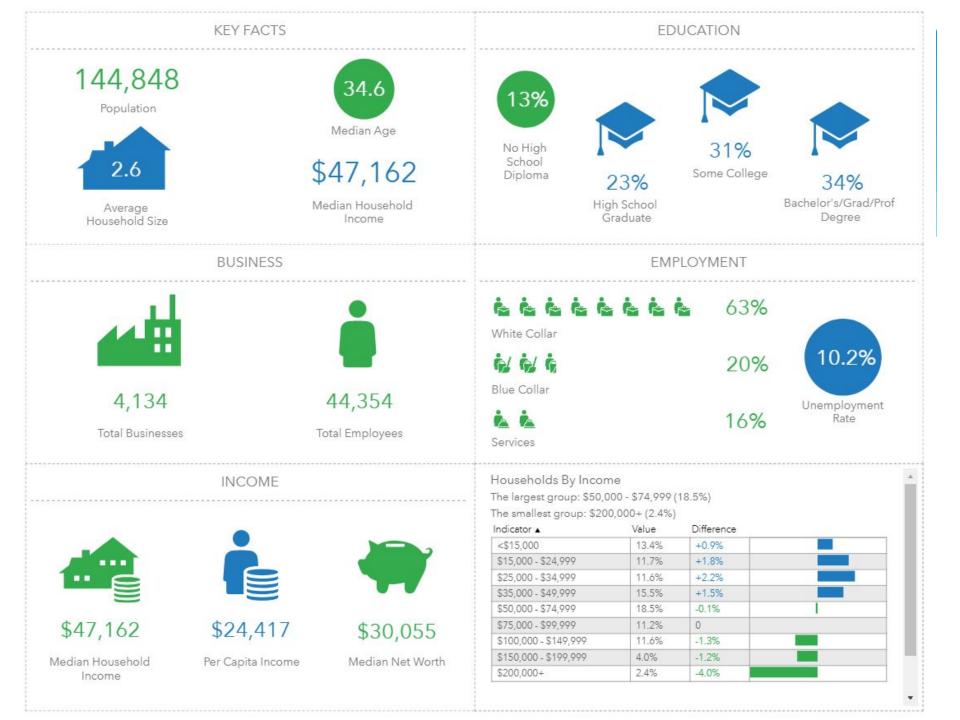

# District 3

У

| 2010-2014 Population by Language Spoken at Home (ACS) | Total | Percent |
|-------------------------------------------------------|-------|---------|
| Pop 65+ speak Oth Language & No English               | 0     | 0.0%    |
| Pop 18-64 speak Spanish & No English                  | 51    | 0.0%    |
| Pop 18-64 speak Indo-European & No English            | 38    | 0.0%    |
| Pop 18-64 speak Asian-Pacific Isl & No English        | 7     | 0.0%    |
| Pop 18-64 speak Other Language & No English           | 0     | 0.0%    |
| Pop 65+ speak Spanish & No English                    | 0     | 0.0%    |
| Pop 65+ speak Indo-European & No English              | 0     | 0.0%    |
| Pop 65+ speak Asian-Pacific Isl & No English          | 0     | 0.0%    |