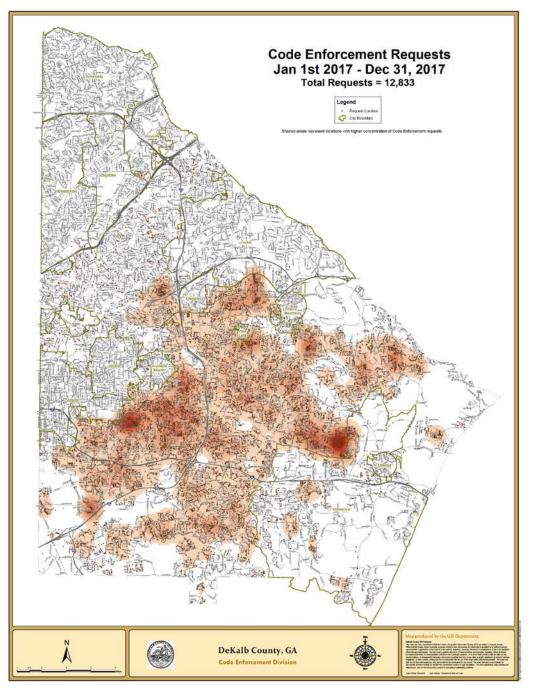

### **Geographic Information Systems** 330 W. Ponce de Leon Ave, Ste. 400 Decatur, GA 30030

June 21, 2018



# Geographic Information Systems Department (GIS)

### What is GIS?



A geographic information system (GIS) is a framework for gathering, managing, and analyzing data. Rooted in the science of geography, GIS integrates many types of data. It analyzes spatial location and organizes layers of information into visualizations using maps and 3D scenes. With this unique capability, GIS reveals deeper insights into data, such as patterns, relationships, and situations—helping users make smarter decisions.











# Population









### **Poverty Districts**



# Housing







## Housing Choice Vouchers





# Housing Units





# Code Enforcement Request





### **Public Safety**











www.PatchGallery.com

### **DeKalb County Significant Crime Density**

Legend

Come



DeKalb County, GA Date Printed 6/20/2018 Data Source: DeKalb County GIS

Debuils County (Ed Disculators international and Disculators) (Debuils) (De accurate to surveying or engineering standards.



# Significant **Crime Density**





# Fire Call Incidents Heat Map







# Fire Call Incidents Frequency





# District 3



У







| 2010-2014 Population by Language Spoken at Home (ACS) | Total | Percent |
|-------------------------------------------------------|-------|---------|
| Pop 65+ speak Oth Language & No English               | 0     | 0.0%    |
| Pop 18-64 speak Spanish & No English                  | 51    | 0.0%    |
| Pop