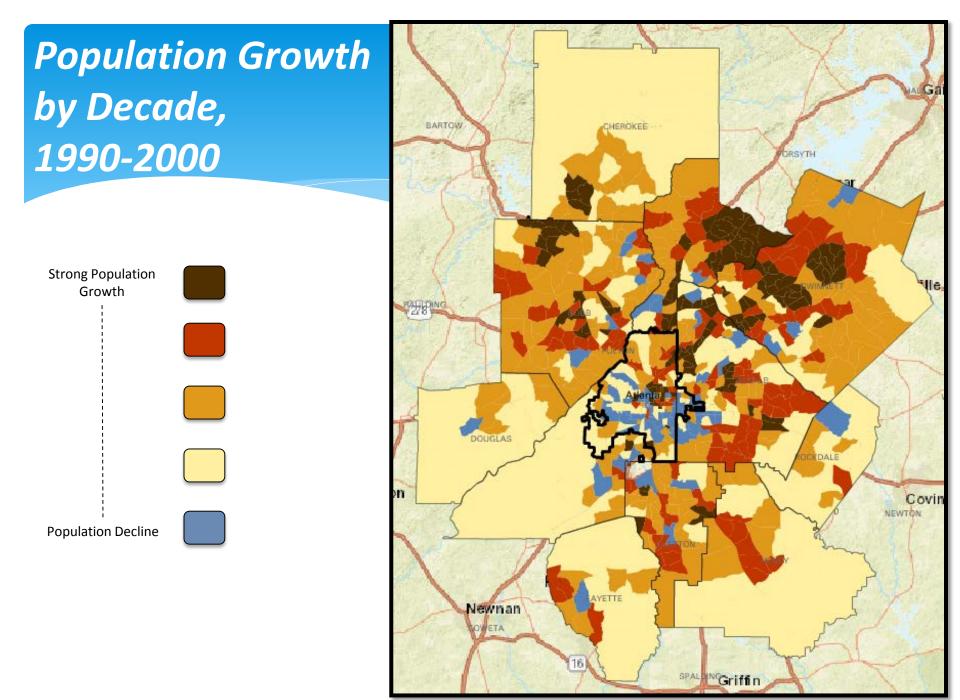

### **Geographic Information Systems** 330 W. Ponce de Leon Ave, Ste. 400 Decatur, GA 30030

June 21, 2018



# Geographic Information Systems Department (GIS)

### What is GIS?



A geographic information system (GIS) is a framework for gathering, managing, and analyzing data. Rooted in the science of geography, GIS integrates many types of data. It analyzes spatial location and organizes layers of information into visualizations using maps and 3D scenes. With this unique capability, GIS reveals deeper insights into data, such as patterns, relationships, and situations—helping users make smarter decisions.











# Population









### **Poverty Districts**



# Housing







## Housing Choice Vouchers





# Housing Units





# Code Enforcement Request





### **Public Safety**











www.PatchGallery.com

### **DeKalb County Significant Crime Density**

Legend

Come



DeKalb County, GA Date Printed 6/20/2018 Data Source: DeKalb County GIS

Debuils County (Ed Disculators international and Disculators) (Debuils) (De accurate to surveying or engineering standards.



# Significant **Crime Density**





# Fire Call Incidents Heat Map







# Fire Call Incidents Frequency





# District 3



У







| 2010-2014 Population by Language Spoken at Home (ACS) | Total | Percent |
|-------------------------------------------------------|-------|---------|
| Pop 65+ speak Oth Language & No English