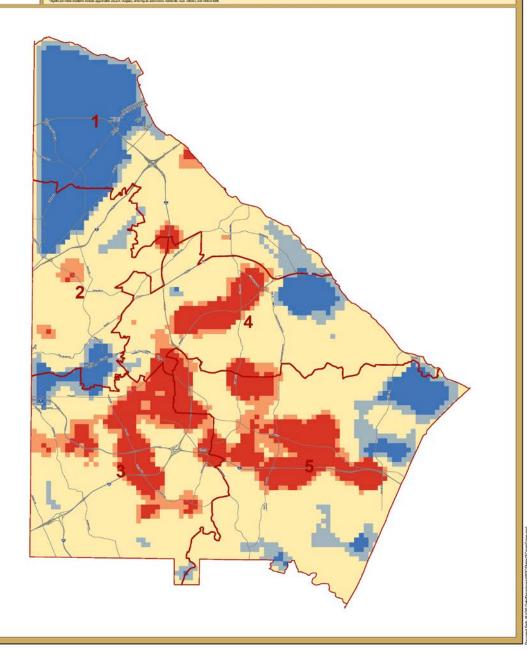

nce of geography, GIS integrates many types of data. It analyzes spatial location and organizes layers of information into visualizations using maps and 3D scenes. With this unique capability, GIS reveals deeper insights into data, such as patterns, relationships, and situations—helping users make smarter decisions.











# Population









### **Poverty Districts**



# Housing







## Housing Choice Vouchers





# Housing Units





# Code Enforcement Request





### **Public Safety**











www.PatchGallery.com

### **DeKalb County Significant Crime Density**

Legend

Come



DeKalb County, GA Date Printed 6/20/2018 Data Source: DeKalb County GIS

Debuils County (Ed Disculators international and Disculators) (Debuils) (De accurate to surveying or engineering standards.



# Significant **Crime Density**





# Fire Call Incidents Heat Map







# Fire Call Incidents Frequency





# District 3



У







| 2010-2014 Population by Language Spoken at Home (ACS) | Total | Percent |
|-------------------------------------------------------|-------|---------|
| Pop 65+ speak Oth Language & No English               | 0     | 0.0%    |
| Pop 18-64 speak Spanish & No English                  | 51    | 0.0%    |
| Pop 18-64 speak Indo-European & No English            | 38    | 0.0%    |
| Pop 18-64 speak Asian-Pacific Isl & No English        | 7     | 0.0%    |
| Pop 18-64 speak Other Language & No English           | 0     | 0.0%    |
| Pop 65+ speak Spanish & No English                    | 0     | 0.0%    |
| Pop 65+ speak Indo-European & No English