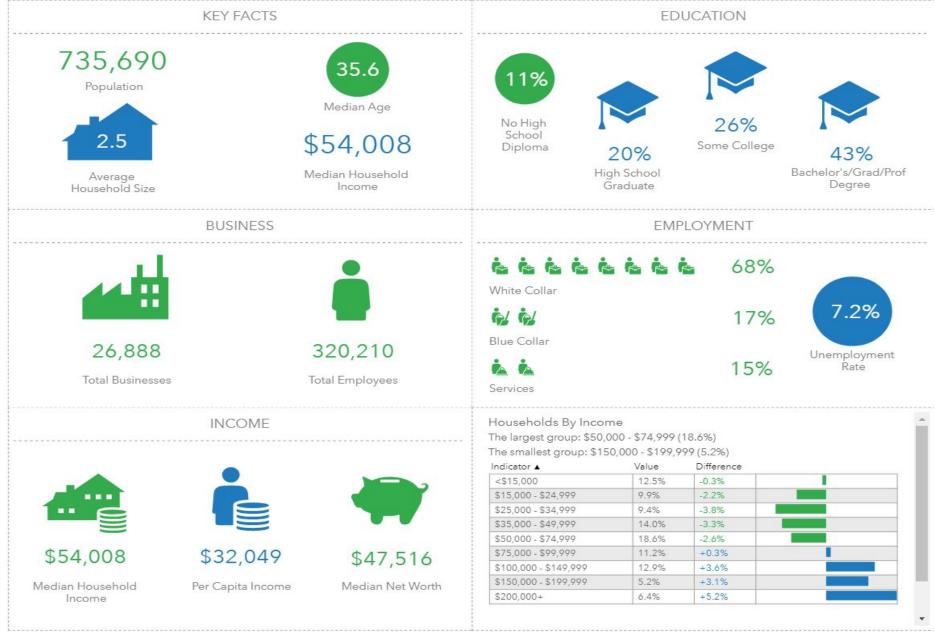

### **Geographic Information Systems** 330 W. Ponce de Leon Ave, Ste. 400 Decatur, GA 30030

June 21, 2018



# Geographic Information Systems Department (GIS)

### What is GIS?



A geographic information system (GIS) is a framework for gathering, managing, and analyzing data. Rooted in the science of geography, GIS integrates many types of data. It analyzes spatial location and organizes layers of information into visualizations using maps and 3D scenes. With this unique capability, GIS reveals deeper insights into data, such as patterns, relationships, and situations—helping users make smarter decisions.











# Population









### **Poverty Districts**



# Housing







## Housing Choice Vouchers





# Housing Units





# Code Enforcement Request





### **Public Safety**











www.PatchGallery.com

### **DeKalb County Significant Crime Density**

Legend

Come



DeKalb County, GA Date Printed 6/20/2018 Data Source: DeKalb County GIS

Debuils County (Ed Disculators international and Disculators) (Debuils) (De accurate to surveying or engineering standards.



# Significant **Crime Density**





# Fire Call Incidents Heat Map







# Fire Call Incidents Frequency





# District 3



У







| 2010-2014 Population by Language Spoken at Home (ACS) | Total | Percent |
|-------------------------------------------------------|-------|---------|
| Pop 65+ speak Oth Language & No