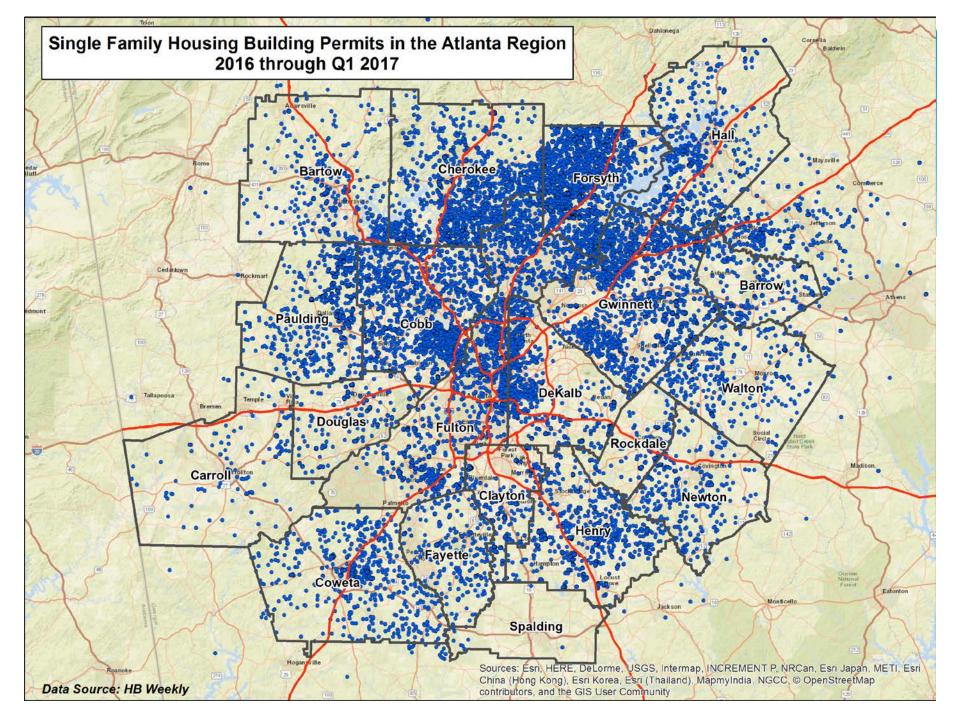

### **Geographic Information Systems** 330 W. Ponce de Leon Ave, Ste. 400 Decatur, GA 30030

June 21, 2018



# Geographic Information Systems Department (GIS)

### What is GIS?



A geographic information system (GIS) is a framework for gathering, managing, and analyzing data. Rooted in the science of geography, GIS integrates many types of data. It analyzes spatial location and organizes layers of information into visualizations using maps and 3D scenes. With this unique capability, GIS reveals deeper insights into data, such as patterns, relationships, and situations—helping users make smarter decisions.











# Population









### **Poverty Districts**



# Housing







## Housing Choice Vouchers





# Housing Units





# Code Enforcement Request





### **Public Safety**











www.PatchGallery.com

### **DeKalb County Significant Crime Density**

Legend

Come



DeKalb County, GA Date Printed 6/20/2018 Data Source: DeKalb County GIS

Debuils County (Ed Disculators international and Disculators) (Debuils) (De accurate to surveying or engineering standards.



# Significant **Crime Density**





# Fire Call Incidents Heat Map







# Fire Call Incidents Frequency





# District 3



У







| 2010-2014 Population by Language Spoken at Home (ACS) | Total | Percent |
|-------------------------------------------------------|-------|---------|
| Pop 65+ speak Oth Language & No English               | 0     | 0.0%    |
| Pop 18-64 speak Spanish