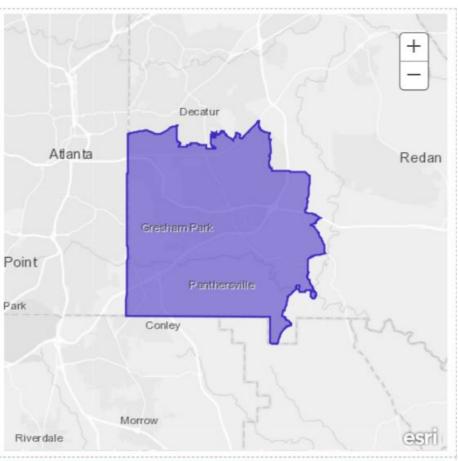

## District 4

| oody                                                                                                                                                                                                                                                                                   |                                 | +                                                           |
|----------------------------------------------------------------------------------------------------------------------------------------------------------------------------------------------------------------------------------------------------------------------------------------|---------------------------------|-------------------------------------------------------------|
| th<br>nta Tucker                                                                                                                                                                                                                                                                       | Libum                           | Snellvilk                                                   |
| Decatur                                                                                                                                                                                                                                                                                | Redan                           |                                                             |
|                                                                                                                                                                                                                                                                                        |                                 | 5                                                           |
| resham Park                                                                                                                                                                                                                                                                            |                                 | Lakeview<br>Estates                                         |
| resham Park                                                                                                                                                                                                                                                                            |                                 | Lakeview<br>Estates                                         |
| 2010-2014 Population by Language Spoken at Home (ACS                                                                                                                                                                                                                                   | ) Total                         | Estates                                                     |
|                                                                                                                                                                                                                                                                                        | ) Total<br>190                  | estates                                                     |
| 2010-2014 Population by Language Spoken at Home (ACS                                                                                                                                                                                                                                   |                                 | Estates<br>CSTI<br>Percent                                  |
| 2010-2014 Population by Language Spoken at Home (ACS<br>Pop 65+ speak Oth Language & No English                                                                                                                                                                                        | 190                             | Estates<br>CESTI<br>Percent<br>0.1%                         |
| 2010-2014 Population by Language Spoken at Home (ACS<br>Pop 65+ speak Oth Language & No English<br>Pop 18-64 speak Spanish & No English                                                                                                                                                | 190<br>141                      | Estates<br>CESTI<br>Percent<br>0.1%<br>0.1%                 |
| 2010-2014 Population by Language Spoken at Home (ACS<br>Pop 65+ speak Oth Language & No English<br>Pop 18-64 speak Spanish & No English<br>Pop 18-64 speak Indo-European & No English                                                                                                  | 190<br>141<br>532               | Estates<br>CESTI<br>Percent<br>0.1%<br>0.1%<br>0.4%         |
| 2010-2014 Population by Language Spoken at Home (ACS<br>Pop 65+ speak Oth Language & No English<br>Pop 18-64 speak Spanish & No English<br>Pop 18-64 speak Indo-European & No English<br>Pop 18-64 speak Asian-Pacific Isl & No English                                                | 190<br>141<br>532<br>406        | Estates<br>CESTI<br>Percent<br>0.1%<br>0.1%<br>0.4%<br>0.3% |
| 2010-2014 Population by Language Spoken at Home (ACS<br>Pop 65+ speak Oth Language & No English<br>Pop 18-64 speak Spanish & No English<br>Pop 18-64 speak Indo-European & No English<br>Pop 18-64 speak Asian-Pacific Isl & No English<br>Pop 18-64 speak Other Language & No English | 190<br>141<br>532<br>406<br>224 | Estates<br>CESTI<br>0.1%<br>0.1%<br>0.4%<br>0.3%<br>0.2%    |