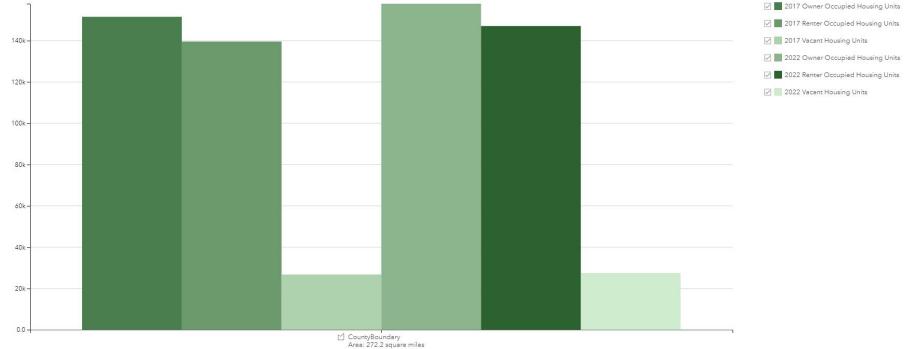

### **Geographic Information Systems** 330 W. Ponce de Leon Ave, Ste. 400 Decatur, GA 30030

June 21, 2018



# Geographic Information Systems Department (GIS)

### What is GIS?



A geographic information system (GIS) is a framework for gathering, managing, and analyzing data. Rooted in the science of geography, GIS integrates many types of data. It analyzes spatial location and organizes layers of information into visualizations using maps and 3D scenes. With this unique capability, GIS reveals deeper insights into data, such as patterns, relationships, and situations—helping users make smarter decisions.











# Population









### **Poverty Districts**



# Housing







## Housing Choice Vouchers





# Housing Units





# Code Enforcement Request





### **Public Safety**











www.PatchGallery.com

### **DeKalb County Significant Crime Density**

Legend

Come



DeKalb County, GA Date Printed 6/20/2018 Data Source: DeKalb County GIS

Debuils County (Ed Disculators international and Disculators) (Debuils) (De accurate to surveying or engineering standards.



# Significant **Crime Density**





# Fire Call Incidents Heat Map







# Fire Call Incidents Frequency





# District 3



У







| 2010-2014 Population by Language Spoken at Home (ACS) | Total | Percent |
|-------------------------------------------------------|-------|---------|
| Pop 65+ speak Oth Language & No English               | 0     | 0.0%    |
| Pop 18-64 speak Spanish & No English                  | 51    | 0.0%    |
| P