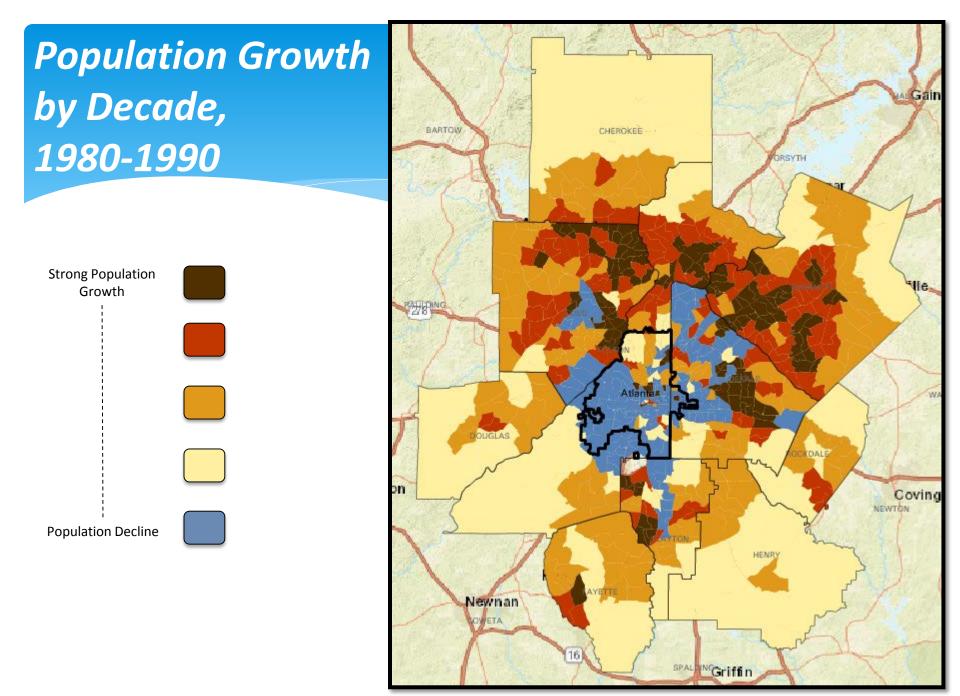

### **Geographic Information Systems** 330 W. Ponce de Leon Ave, Ste. 400 Decatur, GA 30030

June 21, 2018



# Geographic Information Systems Department (GIS)

### What is GIS?



A geographic information system (GIS) is a framework for gathering, managing, and analyzing data. Rooted in the science of geography, GIS integrates many types of data. It analyzes spatial location and organizes layers of information into visualizations using maps and 3D scenes. With this unique capability, GIS reveals deeper insights into data, such as patterns, relationships, and situations—helping users make smarter decisions.











# Population









### **Poverty Districts**



# Housing







## Housing Choice Vouchers





# Housing Units





# Code Enforcement Request





### **Public Safety**











www.PatchGallery.com

### **DeKalb County Significant Crime Density**

Legend

Come



DeKalb County, GA Date Printed 6/20/2018 Data Source: DeKalb County GIS

Debuils County (Ed Disculators international and Disculators) (Debuils) (De accurate to surveying or engineering standards.



# Significant **Crime Density**





# Fire Call Incidents Heat Map







# Fire Call Incidents Frequency





# District 3



У







| 2010-2014 Population by Language Spoken at Home (ACS) | Total | Percent |
|-------------------------------------------------------|-------|---------|
| Pop 65+ speak Oth Language & No English