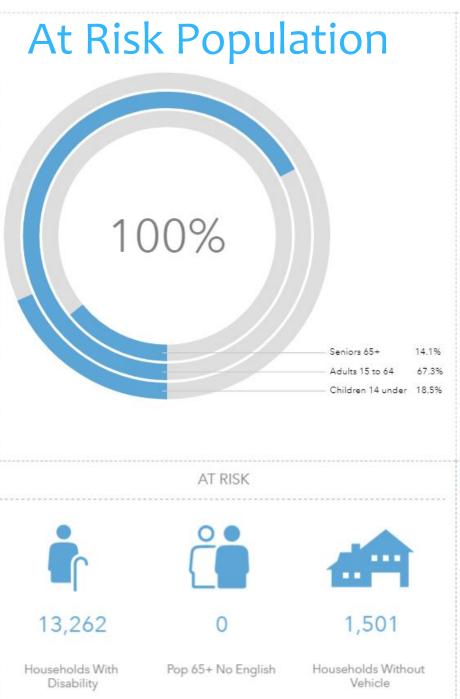

# District 3

У

| 2010-2014 Population by Language Spoken at Home (ACS) | Total | Percent |
|-------------------------------------------------------|-------|---------|
| Pop 65+ speak Oth Language & No English               | 0     | 0.0%    |
| Pop 18-64 speak Spanish & No English                  | 51    | 0.0%    |
| Pop 18-64 speak Indo-European & No English            | 38    | 0.0%    |
| Pop 18-64 speak Asian-Pacific Isl & No English        | 7     | 0.0%    |
| Pop 18-64 speak Other Language & No English           | 0     | 0.0%    |
| Pop 65+ speak Spanish & No English                    | 0     | 0.0%    |
| Pop 65+ speak Indo-European & No English              | 0     | 0.0%    |
| Pop 65+ speak Asian-Pacific Isl & No English          | 0     | 0.0%    |