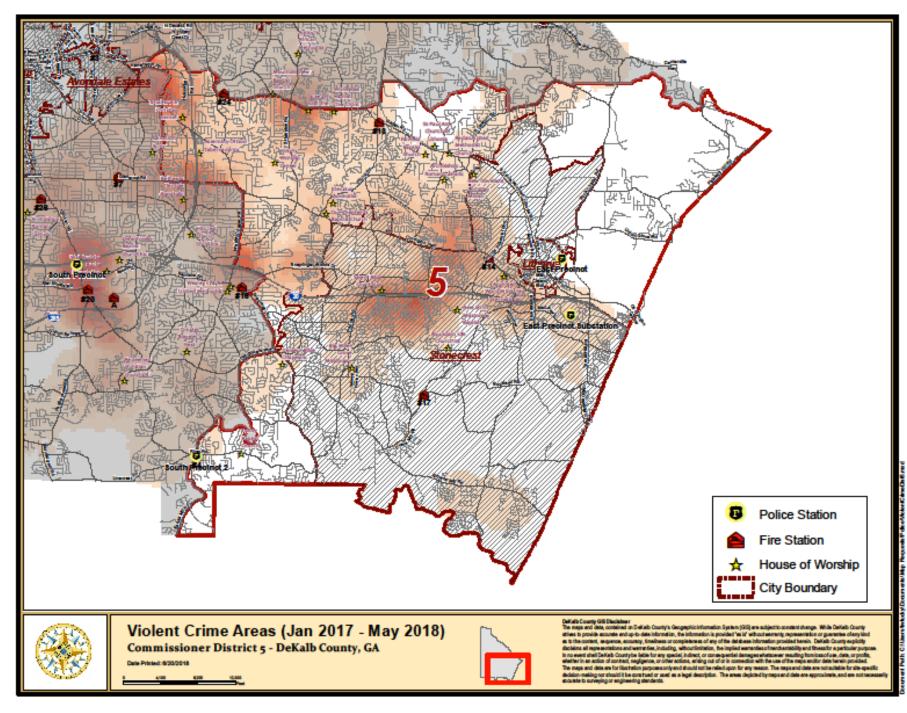

br>0.4%         |
| 2010-2014 Population by Language Spoken at Home (ACS<br>Pop 65+ speak Oth Language & No English<br>Pop 18-64 speak Spanish & No English<br>Pop 18-64 speak Indo-European & No English<br>Pop 18-64 speak Asian-Pacific Isl & No English                                                | 190<br>141<br>532<br>406        | Estates<br>CESTI<br>Percent<br>0.1%<br>0.1%<br>0.4%<br>0.3% |
| 2010-2014 Population by Language Spoken at Home (ACS<br>Pop 65+ speak Oth Language & No English<br>Pop 18-64 speak Spanish & No English<br>Pop 18-64 speak Indo-European & No English<br>Pop 18-64 speak Asian-Pacific Isl & No English<br>Pop 18-64 speak Other Language & No English | 190<br>141<br>532<br>406<br>224 | Estates<br>CESTI<br>0.1%<br>0.1%<br>0.4%<br>0.3%<br>0.2%    |



V

# District 5







V



### \*Questions?