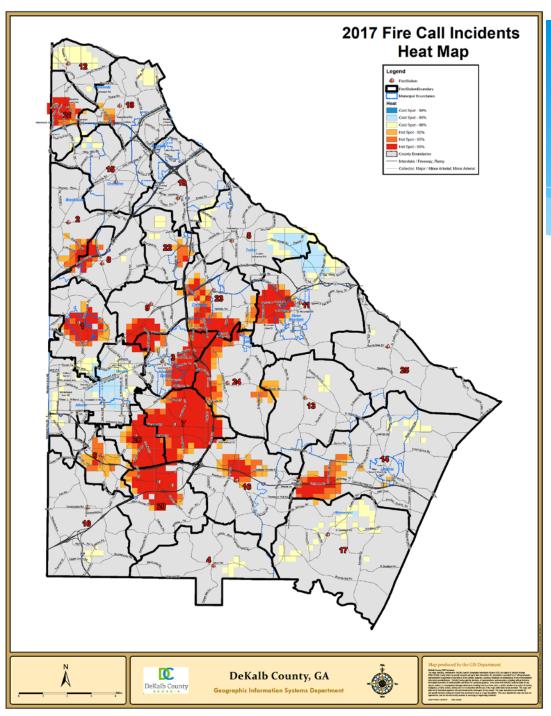

types of data. It analyzes spatial location and organizes layers of information into visualizations using maps and 3D scenes. With this unique capability, GIS reveals deeper insights into data, such as patterns, relationships, and situations—helping users make smarter decisions.











# Population









### **Poverty Districts**



# Housing







## Housing Choice Vouchers





# Housing Units





# Code Enforcement Request





### **Public Safety**











www.PatchGallery.com

### **DeKalb County Significant Crime Density**

Legend

Come



DeKalb County, GA Date Printed 6/20/2018 Data Source: DeKalb County GIS

Debuils County (Ed Disculators international and Disculators) (Debuils) (De accurate to surveying or engineering standards.



# Significant **Crime Density**





# Fire Call Incidents Heat Map







# Fire Call Incidents Frequency





# District 3



У







| 2010-2014 Population by Language Spoken at Home (ACS) | Total | Percent |
|-------------------------------------------------------|-------|---------|
| Pop 65+ speak Oth Language & No English               | 0     | 0.0%    |
| Pop 18-64 speak Spanish & No English                  | 51    | 0.0%    |
| Pop 18-64 speak Indo-European & No English            | 38    | 0.0%    |
| Pop 18-64 speak Asian-Pacific Isl & No English        | 7     | 0.0%    |
| Pop 18-64 speak Other Language & No English           | 0     | 0.0%    |
| Pop 65+ speak Spanish & No English                    | 0     | 0.0%    |
| Pop 65+ speak Indo-European & No English              | 0     | 0.0%    |
| Pop 65+ spea