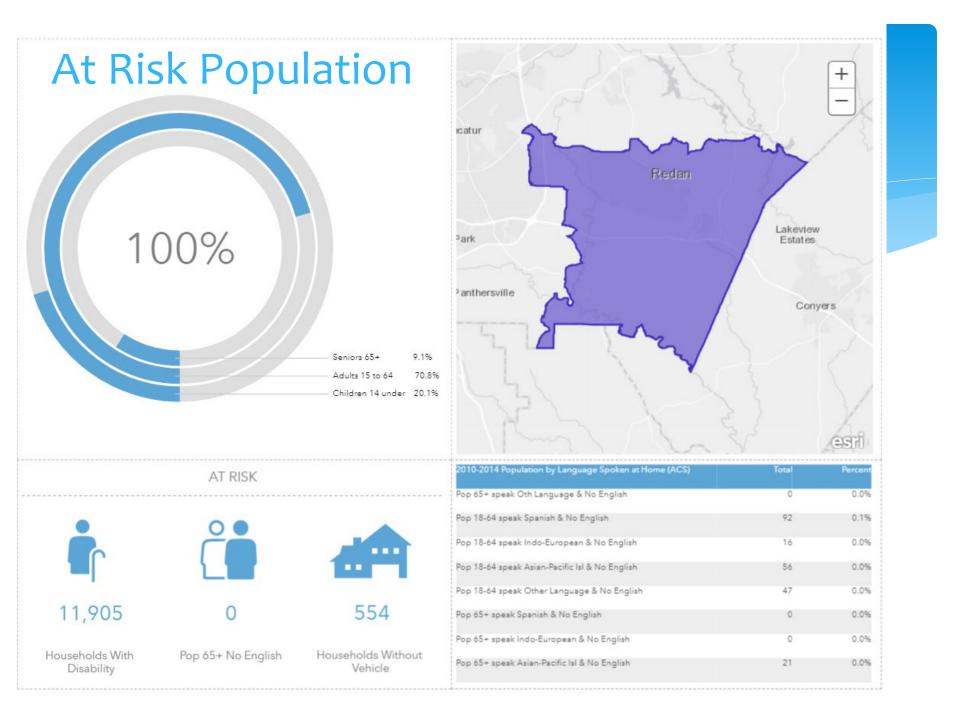

%<br>0.4%         |
| 2010-2014 Population by Language Spoken at Home (ACS<br>Pop 65+ speak Oth Language & No English<br>Pop 18-64 speak Spanish & No English<br>Pop 18-64 speak Indo-European & No English<br>Pop 18-64 speak Asian-Pacific Isl & No English                                                | 190<br>141<br>532<br>406        | Estates<br>CESTI<br>Percent<br>0.1%<br>0.1%<br>0.4%<br>0.3% |
| 2010-2014 Population by Language Spoken at Home (ACS<br>Pop 65+ speak Oth Language & No English<br>Pop 18-64 speak Spanish & No English<br>Pop 18-64 speak Indo-European & No English<br>Pop 18-64 speak Asian-Pacific Isl & No English<br>Pop 18-64 speak Other Language & No English | 190<br>141<br>532<br>406<br>224 | Estates<br>CESTI<br>0.1%<br>0.1%<br>0.4%<br>0.3%<br>0.2%    |



V

# District 5







V



### \*Questions?