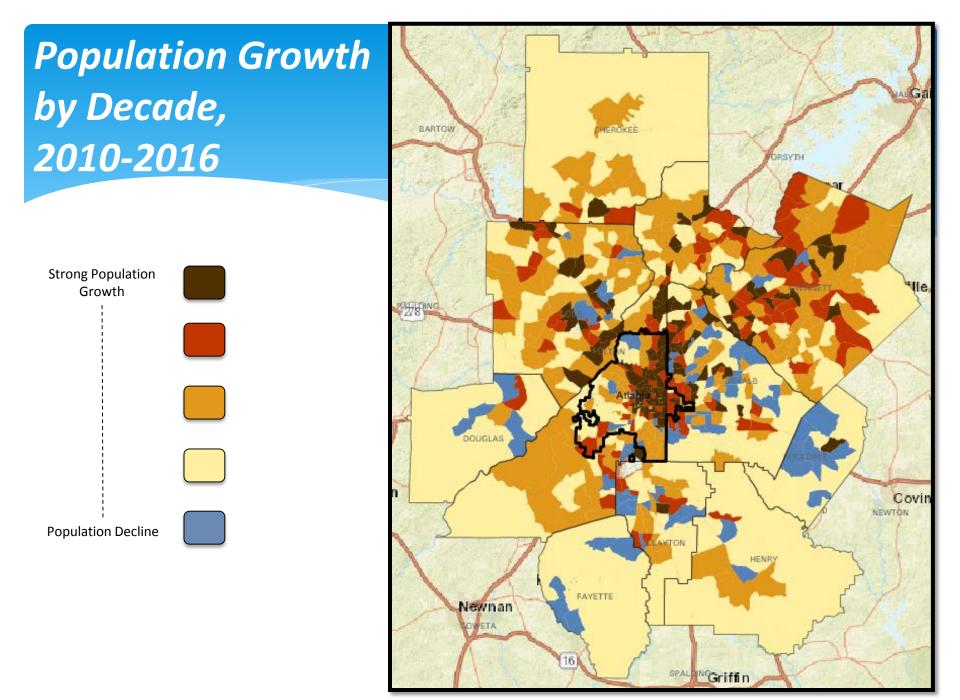

### **Geographic Information Systems** 330 W. Ponce de Leon Ave, Ste. 400 Decatur, GA 30030

June 21, 2018



# Geographic Information Systems Department (GIS)

### What is GIS?



A geographic information system (GIS) is a framework for gathering, managing, and analyzing data. Rooted in the science of geography, GIS integrates many types of data. It analyzes spatial location and organizes layers of information into visualizations using maps and 3D scenes. With this unique capability, GIS reveals deeper insights into data, such as patterns, relationships, and situations—helping users make smarter decisions.











# Population









### **Poverty Districts**



# Housing







## Housing Choice Vouchers





# Housing Units





# Code Enforcement Request





### **Public Safety**











www.PatchGallery.com

### **DeKalb County Significant Crime Density**

Legend

Come



DeKalb County, GA Date Printed 6/20/2018 Data Source: DeKalb County GIS

Debuils County (Ed Disculators international and Disculators) (Debuils) (De accurate to surveying or engineering standards.



# Significant **Crime Density**





# Fire Call Incidents Heat Map







# Fire Call Incidents Frequency





# District 3



У







| 2010-2014 Population by Language Spoken at Home (ACS) | Total | Percent |
|-------------------------------------------------------|-------|---------|
| Pop 65+ speak Oth Language & No English               |