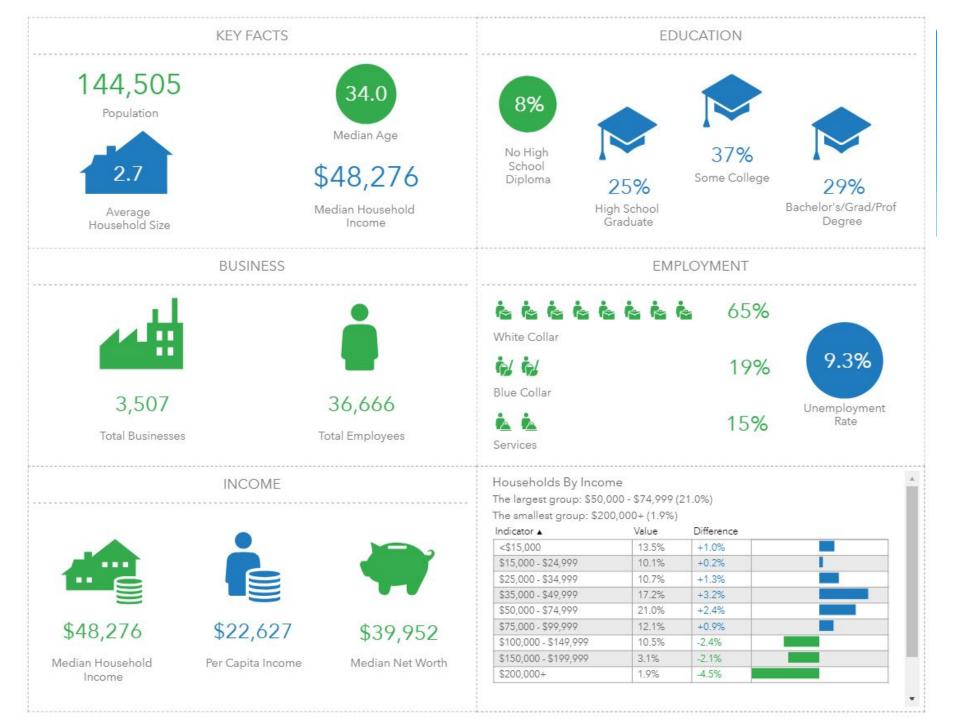

.1%<br>0.4%         |
| 2010-2014 Population by Language Spoken at Home (ACS<br>Pop 65+ speak Oth Language & No English<br>Pop 18-64 speak Spanish & No English<br>Pop 18-64 speak Indo-European & No English<br>Pop 18-64 speak Asian-Pacific Isl & No English                                                | 190<br>141<br>532<br>406        | Estates<br>CESTI<br>Percent<br>0.1%<br>0.1%<br>0.4%<br>0.3% |
| 2010-2014 Population by Language Spoken at Home (ACS<br>Pop 65+ speak Oth Language & No English<br>Pop 18-64 speak Spanish & No English<br>Pop 18-64 speak Indo-European & No English<br>Pop 18-64 speak Asian-Pacific Isl & No English<br>Pop 18-64 speak Other Language & No English | 190<br>141<br>532<br>406<br>224 | Estates<br>CESTI<br>0.1%<br>0.1%<br>0.4%<br>0.3%<br>0.2%    |



V

# District 5







V



### \*Questions?