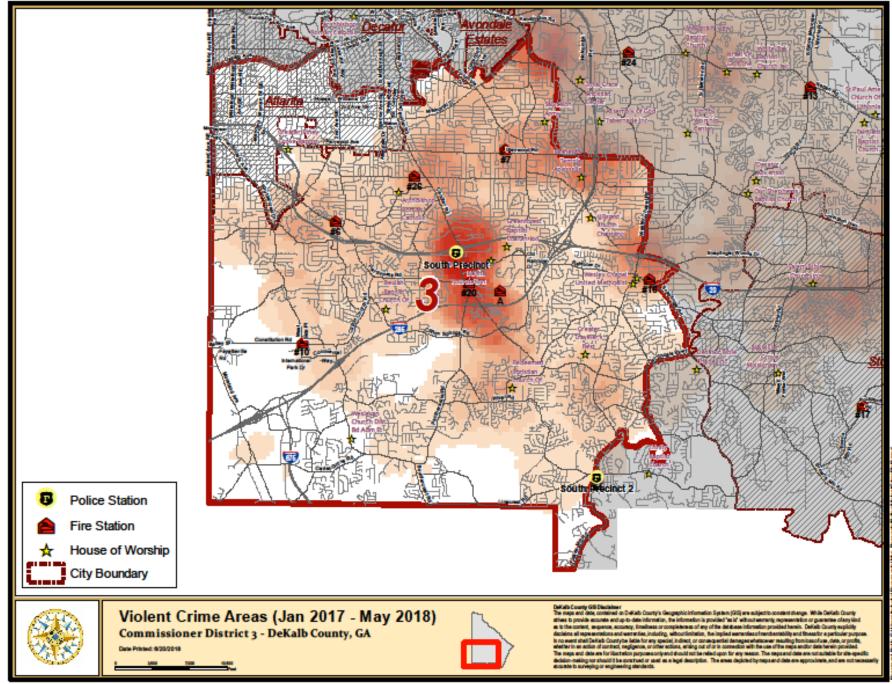

# District 3

У

| 2010-2014 Population by Language Spoken at Home (ACS) | Total | Percent |
|-------------------------------------------------------|-------|---------|
| Pop 65+ speak Oth Language & No English               | 0     | 0.0%    |
| Pop 18-64 speak Spanish & No English                  | 51    | 0.0%    |
| Pop 18-64 speak Indo-European & No English            | 38    | 0.0%    |
| Pop 18-64 speak Asian-Pacific Isl & No English        | 7     | 0.0%    |
| Pop 18-64 speak Other Language & No English           | 0     | 0.0%    |
| Pop 65+ speak Spanish & No English                    | 0     | 0.0%    |
| Pop 65+ speak Indo-European & No English              | 0     | 0.0%    |
| Pop 65+ speak Asian-Pacific Isl & No English          | 0     | 0.0%    |