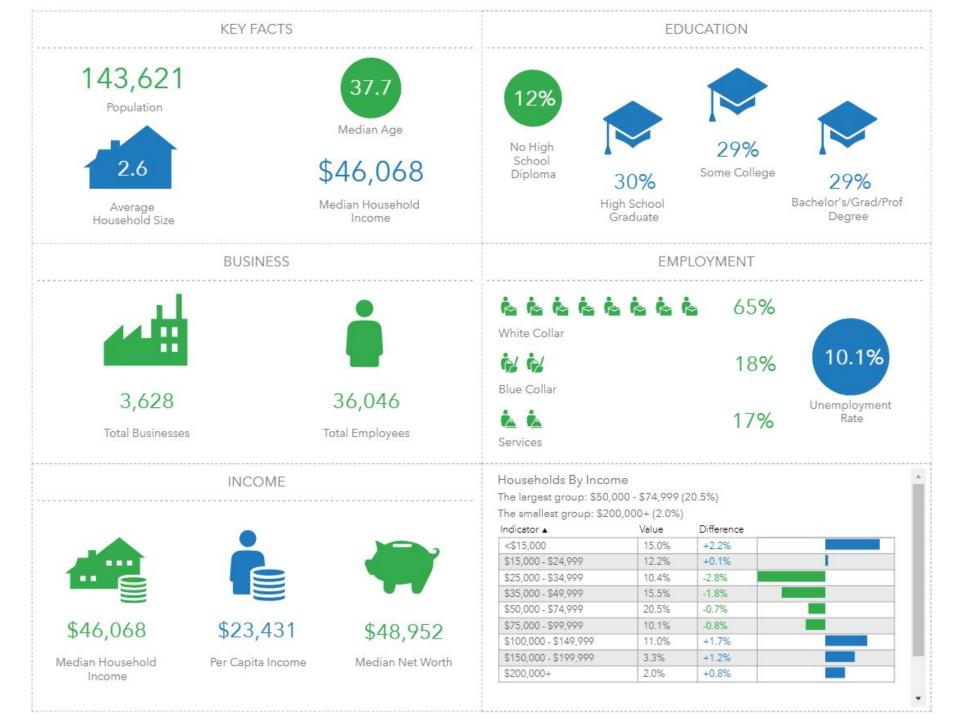

## District 4

| oody                                                                                                                                                                                                                                                                                   |                                 | +                                                           |
|----------------------------------------------------------------------------------------------------------------------------------------------------------------------------------------------------------------------------------------------------------------------------------------|---------------------------------|-------------------------------------------------------------|
| th<br>nta Tucker                                                                                                                                                                                                                                                                       | Libum                           | Snellvilk                                                   |
| Decatur                                                                                                                                                                                                                                                                                | Redan                           |                                                             |
|                                                                                                                                                                                                                                                                                        |                                 | 5                                                           |
| resham Park                                                                                                                                                                                                                                                                            |                                 | Lakeview<br>Estates                                         |
| resham Park                                                                                                                                                                                                                                                                            |                                 | Lakeview<br>Estates                                         |
| 2010-2014 Population by Language Spoken at Home (ACS                                                                                                                                                                                                                                   | ) Total                         | Estates                                                     |
|                                                                                                                                                                                                                                                                                        | ) Total<br>190                  | estates                                                     |
| 2010-2014 Population by Language Spoken at Home (ACS                                                                                                                                                                                                                                   |                                 | Estates<br>CSTI<br>Percent                                  |
| 2010-2014 Population by Language Spoken at Home (ACS<br>Pop 65+ speak Oth Language & No English                                                                                                                                                                                        | 190                             | Estates<br>CESTI<br>Percent<br>0.1%                         |
| 2010-2014 Population by Language Spoken at Home (ACS<br>Pop 65+ speak Oth Language & No English<br>Pop 18-64 speak Spanish & No English                                                                                                                                                | 190<br>141                      | Estates<br>CESTI<br>Percent<br>0.1%<br>0.1%                 |
| 2010-2014 Population by Language Spoken at Home (ACS<br>Pop 65+ speak Oth Language & No English<br>Pop 18-64 speak Spanish & No English<br>Pop 18-64 speak Indo-European & No English                                                                                                  | 190<br>141<br>532               | Estates<br>CESTI<br>Percent<br>0.1%<br>0.1%<br>0.4%         |
| 2010-2014 Population by Language Spoken at Home (ACS<br>Pop 65+ speak Oth Language & No English<br>Pop 18-64 speak Spanish & No English<br>Pop 18-64 speak Indo-European & No English<br>Pop 18-64 speak Asian-Pacific Isl & No English                                                | 190<br>141<br>532<br>406        | Estates<br>CESTI<br>Percent<br>0.1%<br>0.1%<br>0.4%<br>0.3% |
| 2010-2014 Population by Language Spoken at Home (ACS<br>Pop 65+ speak Oth Language & No English<br>Pop 18-64 speak Spanish & No English<br>Pop 18-64 speak Indo-European & No English<br>Pop 18-64 speak Asian-Pacific Isl & No English<br>Pop 18-64 speak Other Language & No English | 190<br>141<br>532<br>406<br>224 | Estates<br>CESTI<br>0.1%<br>0.1%<br>0.4%<br>0.3%<br>0.2%    |