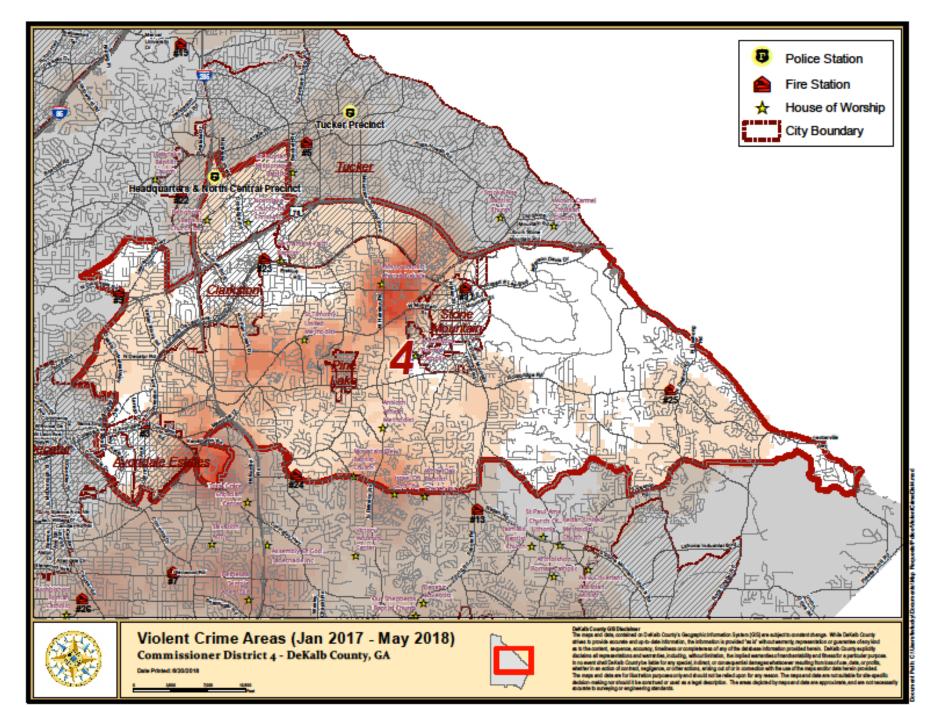

### **DeKalb County Significant Crime Density**

Legend

Come

DeKalb County, GA Date Printed 6/20/2018 Data Source: DeKalb County GIS

Debuils County (Ed Disculators international and Disculators) (Debuils) (De accurate to surveying or engineering standards.

# Significant **Crime Density**