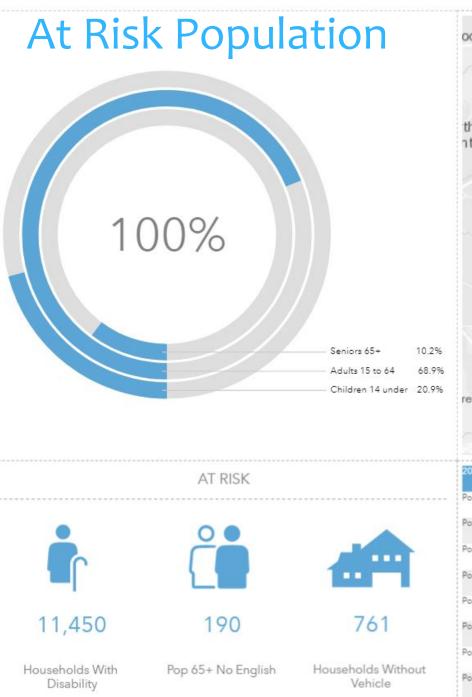

## District 4

| oody                                                                                                                                                                                                                                                                                   |                                 | +                                                           |
|----------------------------------------------------------------------------------------------------------------------------------------------------------------------------------------------------------------------------------------------------------------------------------------|---------------------------------|-------------------------------------------------------------|
| th<br>nta Tucker                                                                                                                                                                                                                                                                       | Libum                           | Snellvilk                                                   |
| Decatur                                                                                                                                                                                                                                                                                | Redan                           |                                                             |
|                                                                                                                                                                                                                                                                                        |                                 | 5                                                           |
| resham Park                                                                                                                                                                                                                                                                            |                                 | Lakeview<br>Estates                                         |
| resham Park                                                                                                                                                                                                                                                                            |                                 | Lakeview<br>Estates                                         |
| 2010-2014 Population by Language Spoken at Home (ACS                                                                                                                                                                                                                                   | ) Total                         | Estates                                                     |
|                                                                                                                                                                                                                                                                                        | ) Total<br>190                  | estates                                                     |
| 2010-2014 Population by Language Spoken at Home (ACS                                                                                                                                                                                                                                   |                                 | Estates<br>CSTI<br>Percent                                  |
| 2010-2014 Population by Language Spoken at Home (ACS<br>Pop 65+ speak Oth Language & No English                                                                                                                                                                                        | 190                             | Estates<br>CESTI<br>Percent<br>0.1%                         |
| 2010-2014 Population by Language Spoken at Home (ACS<br>Pop 65+ speak Oth Language & No English<br>Pop 18-64 speak Spanish & No English                                                                                                                                                | 190<br>141                      | Estates<br>CESTI<br>Percent<br>0.1%<br>0.1%                 |
| 2010-2014 Population by Language Spoken at Home (ACS<br>Pop 65+ speak Oth Language & No English<br>Pop 18-64 speak Spanish & No English<br>Pop 18-64 speak Indo-European & No English                                                                                                  | 190<br>141<br>532               | Estates<br>CESTI<br>Percent<br>0.1%<br>0.1%<br>0.4%         |
| 2010-2014 Population by Language Spoken at Home (ACS<br>Pop 65+ speak Oth Language & No English<br>Pop 18-64 speak Spanish & No English<br>Pop 18-64 speak Indo-European & No English<br>Pop 18-64 speak Asian-Pacific Isl & No English                                                | 190<br>141<br>532<br>406        | Estates<br>CESTI<br>Percent<br>0.1%<br>0.1%<br>0.4%<br>0.3% |
| 2010-2014 Population by Language Spoken at Home (ACS<br>Pop 65+ speak Oth Language & No English<br>Pop 18-64 speak Spanish & No English<br>Pop 18-64 speak Indo-European & No English<br>Pop 18-64 speak Asian-Pacific Isl & No English<br>Pop 18-64 speak Other Language & No English | 190<br>141<br>532<br>406<br>224 | Estates<br>CESTI<br>0.1%<br>0.1%<br>0.4%<br>0.3%<br>0.2%    |