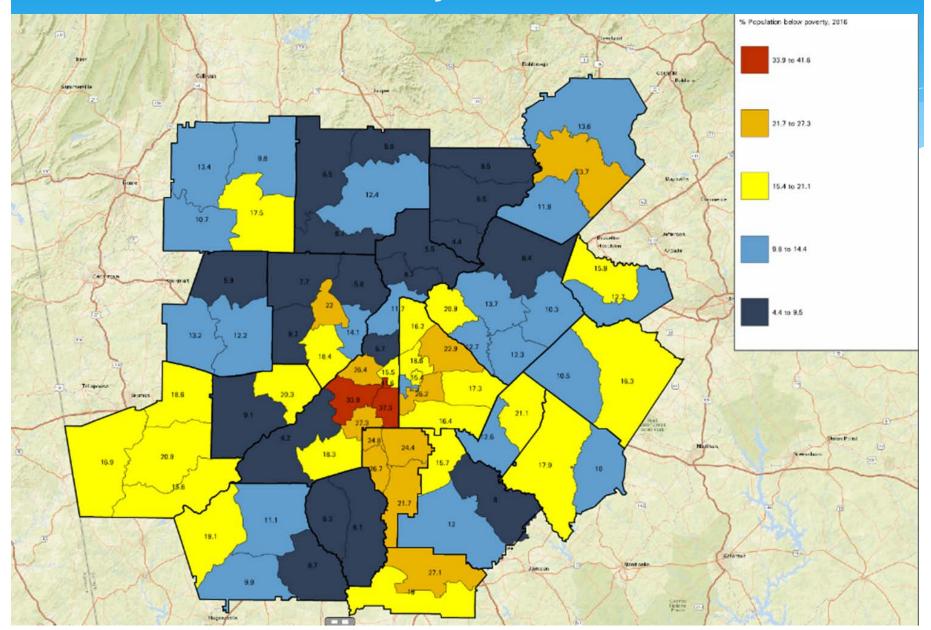

### **Geographic Information Systems** 330 W. Ponce de Leon Ave, Ste. 400 Decatur, GA 30030

June 21, 2018



# Geographic Information Systems Department (GIS)

### What is GIS?



A geographic information system (GIS) is a framework for gathering, managing, and analyzing data. Rooted in the science of geography, GIS integrates many types of data. It analyzes spatial location and organizes layers of information into visualizations using maps and 3D scenes. With this unique capability, GIS reveals deeper insights into data, such as patterns, relationships, and situations—helping users make smarter decisions.











# Population









### **Poverty Districts**



# Housing







## Housing Choice Vouchers





# Housing Units





# Code Enforcement Request





### **Public Safety**











www.PatchGallery.com

### **DeKalb County Significant Crime Density**

Legend

Come



DeKalb County, GA Date Printed 6/20/2018 Data Source: DeKalb County GIS

Debuils County (Ed Disculators international and Disculators) (Debuils) (De accurate to surveying or engineering standards.



# Significant **Crime Density**





# Fire Call Incidents Heat Map







# Fire Call Incidents Frequency





# District 3



У







| 2010-2014 Population by Language Spoken at Home (ACS) | Total | Percent |
|-------------------------------------------------------|-------|---------|
| Pop 65+ speak Oth Language & No English               | 0     | 0.0%    |
| Pop 18-64